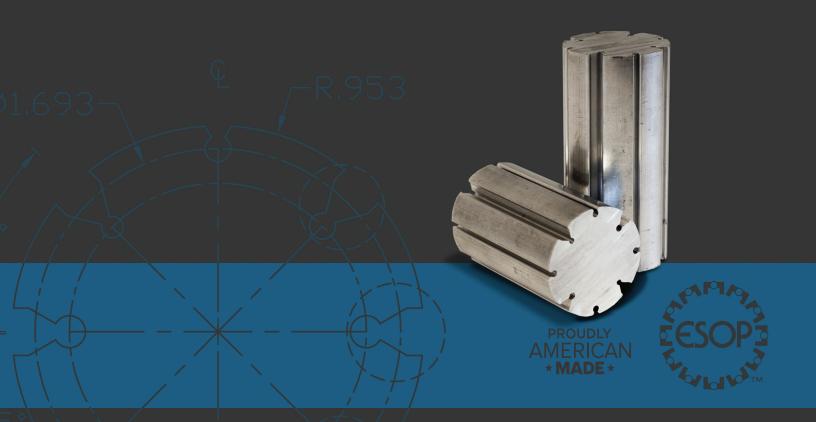

# **PRECISION MILLING**

Once an extruded shape is created, AFCO has over 15 CNC centers that can fabricate intricate features and details while holding incredibly tight tolerances.

WELE

and precisely.

単 N マ 対 X V

VERSATILITY OF MACHINING

AFCO has both horizontal and vertical CNC

machines that will produce parts quickly

SOME OF **AFCO'S**SPECIALTIES

Swaging, Grinding, Deburring, Assembly, Bending, Mitering, Turning, Pipe Threading & Custom Packing.