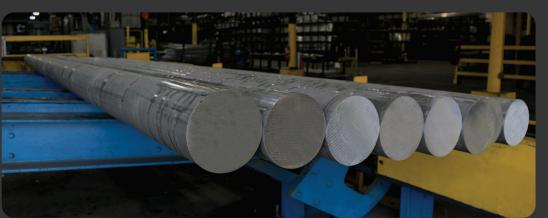

# THE ENGINEERING PROCESS

AFCO works with each customer beginning with the design idea. We then create an extrudable shape and make that shape become a reality through the extrusion process.

AFCO's 7" Extrusion Presses with automated stretching and cutting capabilities can handle any job.