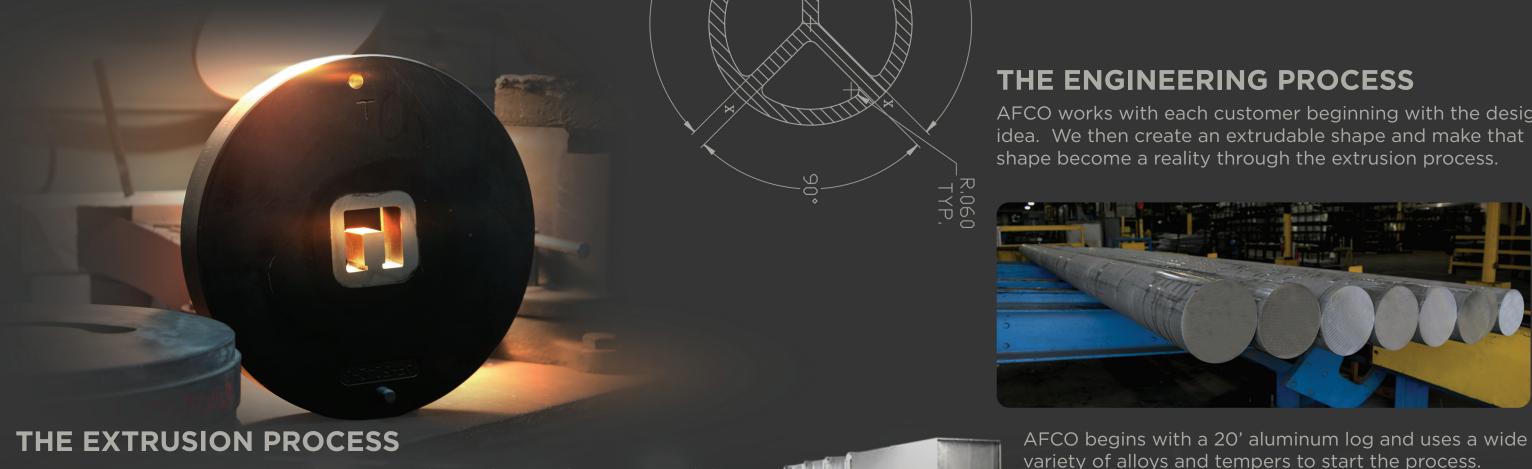

# THE ENGINEERING PROCESS

AFCO works with each customer beginning with the design idea. We then create an extrudable shape and make that shape become a reality through the extrusion process.

AFCO's 7" Extrusion Presses with automated stretching and cutting capabilities can handle any job.