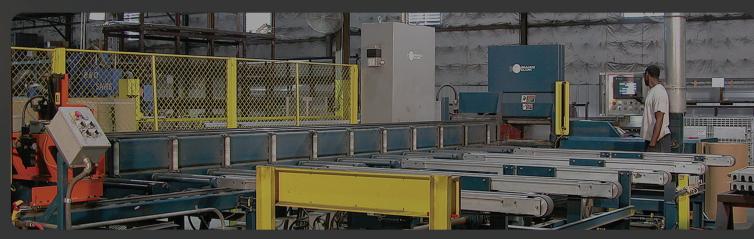

# **PRECISION MILLING**

Once an extruded shape is created, AFCO has over 15 CNC centers that can fabricate intricate features and details while holding incredibly tight tolerances.

WELE

and precisely.

単 N マ 対 X V

VERSATILITY OF MACHINING

AFCO has both horizontal and vertical CNC

machines that will produce parts quickly

SOME OF **AFCO'S**SPECIALTIES

Swaging, Grinding, Deburring, Assembly, Bending, Mitering, Turning, Pipe Threading & Custom Packing.