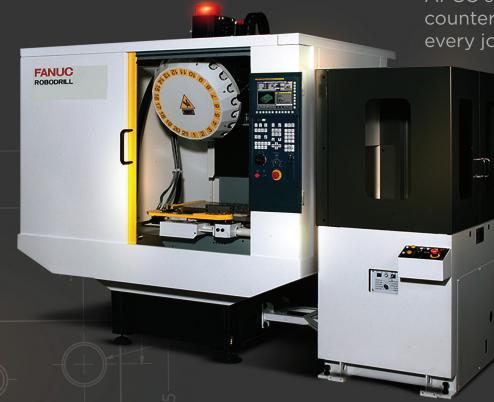

# HIGH SPEED DRILLING

AFCO's Robodrills can rapidly tap, countersink and counterbore every job.

See AFCO in action

ALUMINUM OFFERS **ENDLESS DESIGN** POSSIBILITIES

AFCO can help you realize the full potential of any manufactured part. We will help you determine which finish is best for the aluminum shape you have created.