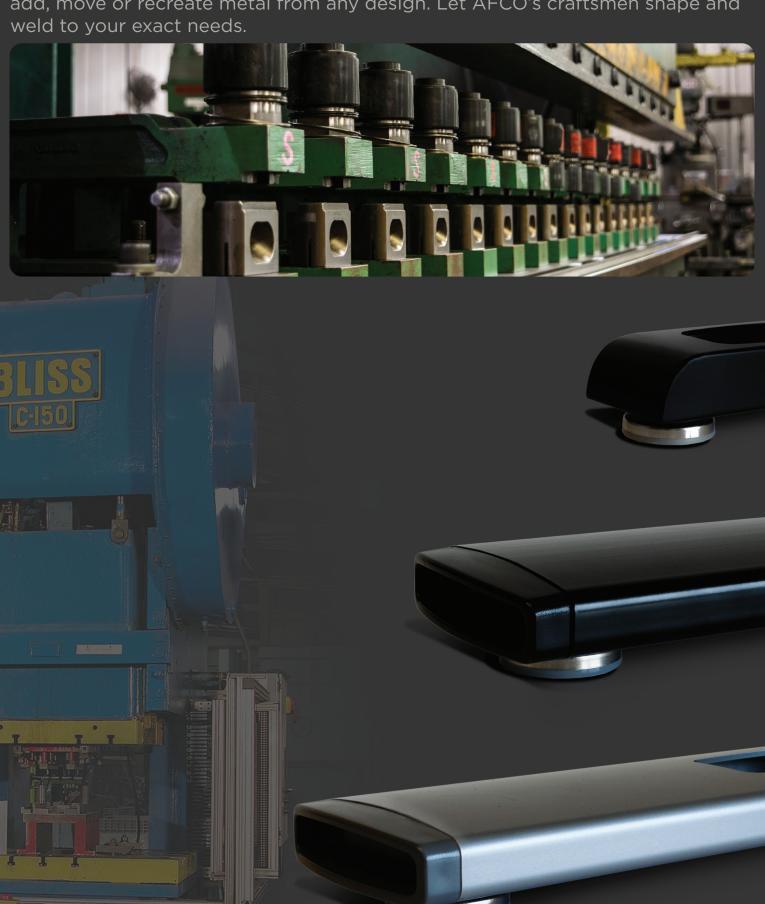

# **CUSTOM FABRICATIONS**

Need to move beyond drilling and tapping? With presses from 20 to 150 ton, AFCO can punch or shear any feature. We use the latest welding techniques to add, move or recreate metal from any design. Let AFCO's craftsmen shape and weld to your exact needs.