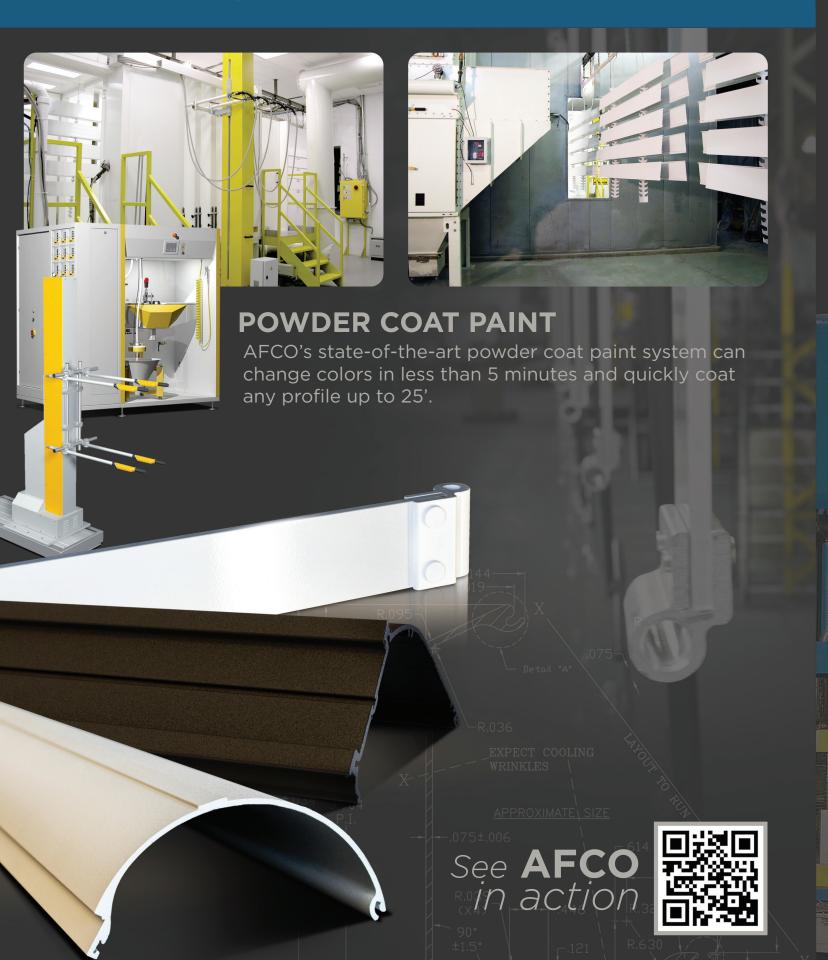

# HIGH SPEED DRILLING

AFCO's Robodrills can rapidly tap, countersink and counterbore every job.

See AFCO in action

ALUMINUM OFFERS **ENDLESS DESIGN** POSSIBILITIES

AFCO can help you realize the full potential of any manufactured part. We will help you determine which finish is best for the aluminum shape you have created.