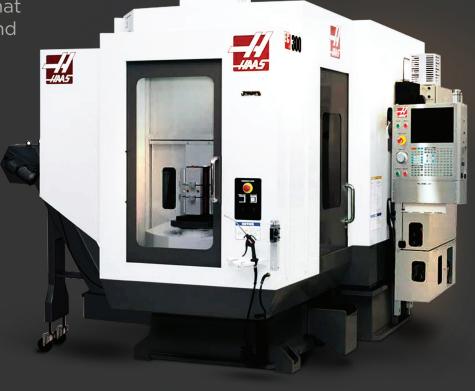

# **PRECISION MILLING**

Once an extruded shape is created, AFCO has over 15 CNC centers that can fabricate intricate features and details while holding incredibly tight tolerances.

WELE

and precisely.

単 N マ 対 X V